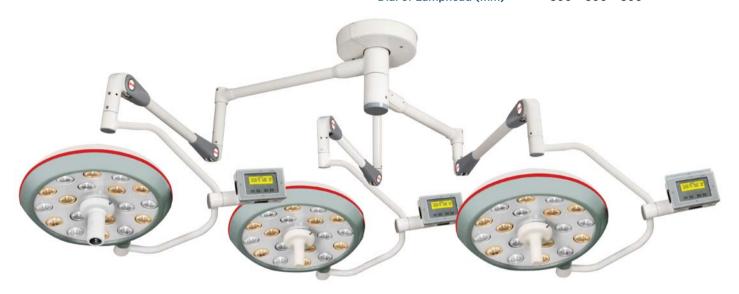

### VISION-18+18+18

| Intensity (LUX)              | 160000 + 160000 + 160000 |
|------------------------------|--------------------------|
| Colour Temperature (K)       | 3500 - 5000              |
| Colour Rendering index (CRI) | 95                       |
| Light Field Diameter (mm)    | 150-300                  |
| Main Power Supply (V)        | 220                      |
| Led Life (hours)             | 40000                    |
| No.of LED                    | 18 + 18 + 18             |
| Dia. of Lamphead (mm)        | 500 + 500 + 500          |