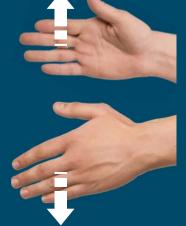

CONTROLLER OF LIGHT LCD Display

All the parameters of the light head can also be controlled by gestures alone through our *unique touch-free control* system which not only allows the light to be controlled in a sterile fashion but also adds redundancy to the system.

### Hands-free Sensor

- For Mode Selection
- Intensity, Color, ON/OFF, Endo Mode ON/OFF

## Hands-free Sensor

Scale / Levels of Modes