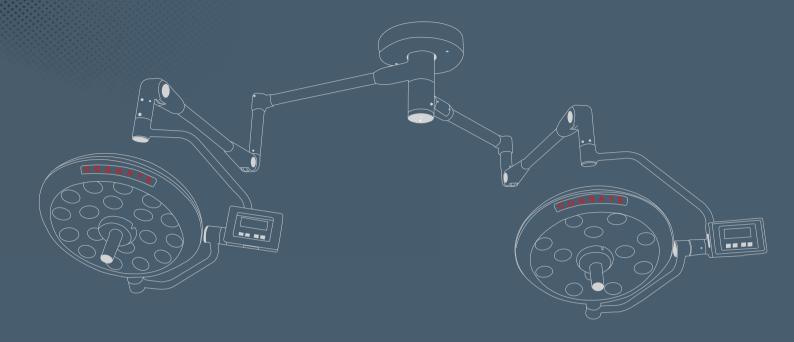

### VISION-18+18+18

| Intensity (LUX)              | 160000 + 160000 + 160000 |
|------------------------------|--------------------------|
| Colour Temperature (K)       | 3500 - 5000              |
| Colour Rendering index (CRI) | 95                       |
| Light Field Diameter (mm)    | 150-300                  |
| Main Power Supply (V)        | 220                      |
| Led Life (hours)             | 40000                    |
| No.of LED                    | 18 + 18 + 18             |
| Dia. of Lamphead (mm)        | 500 + 500 + 500          |

### **VISION-18+12**

#### **VISION-12+12**

### VISION-18

#### VISION-12