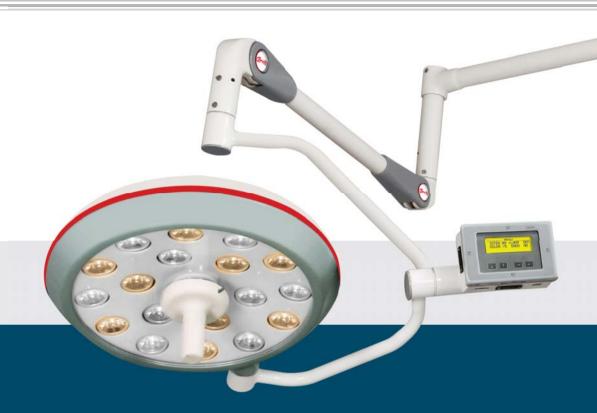

An "Endo" mode is offered with the *unique capability* of color control of the light while in Endo mode.

FOR LOW AMBIENT ILLUMINATION Endo Mode

A backlit LCD screen shows all the control parameters of the light in a crisp and orderly display.

CONTROLLER OF LIGHT LCD Display

All the parameters of the light head can also be controlled by gestures alone through our *unique touch-free control* system which not only allows the light to be controlled in a sterile fashion but also adds redundancy to the system.