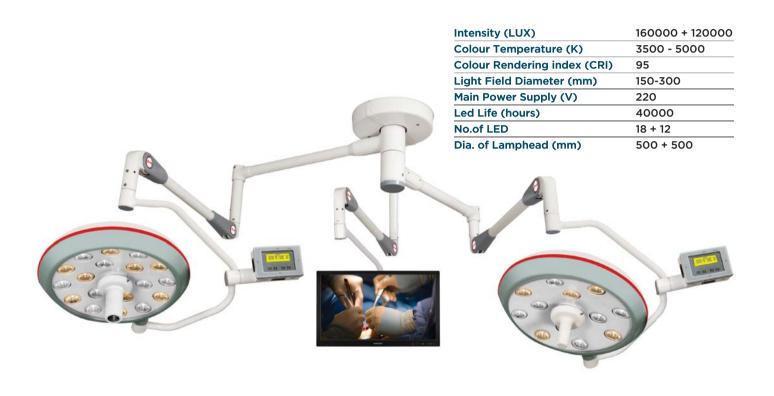

ntensity, Color, ON/OFF, Endo Mode ON/OFF

#### LEFT/RIGHT

## Hands-free Sensor

Scale / Levels of Modes











### VISION-18+18+18

| Intensity (LUX)              | 160000 + 160000 + 160000 |
|------------------------------|--------------------------|
| Colour Temperature (K)       | 3500 - 5000              |
| Colour Rendering index (CRI) | 95                       |
| Light Field Diameter (mm)    | 150-300                  |
| Main Power Supply (V)        | 220                      |
| Led Life (hours)             | 40000                    |
| No.of LED                    | 18 + 18 + 18             |
| Dia. of Lamphead (mm)        | 500 + 500 + 500          |





### **VISION-18+12**



#### **VISION-12+12**





### VISION-18



#### VISION-12



### VISION-18+12 with Monitor







# II A New Approach to Surgical Lighting



**Guarantee:** Every COGNATE Equipment undergoes stringent Quality Tests before it is dispatched from the factory and carry a Guarantee of Free Repair / Replacement of any part of proven defective manufacture within one year from the date of supply.

Certification: All Lights are CE Certified.



F-12, Mayapuri Industrial Area Phase-II, New Delhi-110064

Tel.: +91 11 28111056, 28116203, 41845055, 41845056

Email: info@cognateindia.com

www.cognateindia.com