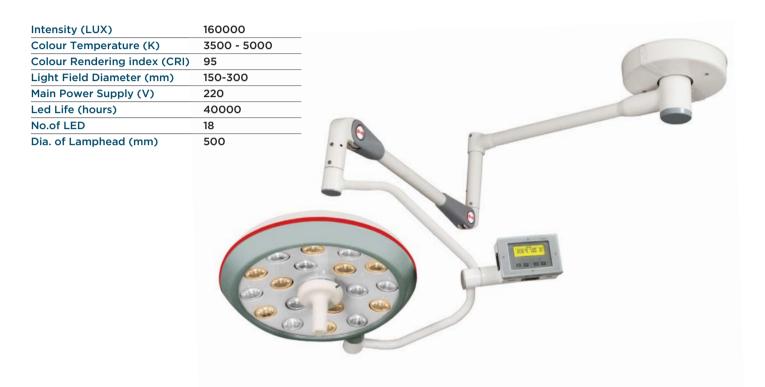

OM

### Hands-free Sensor

- For Mode Selection
- Intensity, Color, ON/OFF, Endo Mode ON/OFF

#### LEFT/RIGHT

## Hands-free Sensor

Scale / Levels of Modes











### VISION-18+18+18

| Intensity (LUX)              | 160000 + 160000 + 160000 |
|------------------------------|--------------------------|
| Colour Temperature (K)       | 3500 - 5000              |
| Colour Rendering index (CRI) | 95                       |
| Light Field Diameter (mm)    | 150-300                  |
| Main Power Supply (V)        | 220                      |
| Led Life (hours)             | 40000                    |
| No.of LED                    | 18 + 18 + 18             |
| Dia. of Lamphead (mm)        | 500 + 500 + 500          |





### **VISION-18+12**



#### **VISION-12+12**





### VISION-18



#### VISION-12



### VISION-18+12 with Monitor







# II A New Approach to Surgical Lighting



**Guarantee:** Every COGNATE Equipment undergoes stringent Quality Tests before it is dispatched from the factory and carry a Guarantee of Free Repair / Replacement of any part of proven defective manufacture within one year from the date of supply.

Certification: All Lights are CE Certified.



F-12, Mayapuri Industrial Area Phase-II, New Delhi-110064

Tel.: +91 11 28111056, 28116203, 41845055, 41845056

Email: info@cognateindia.com

www.cognateindia.com