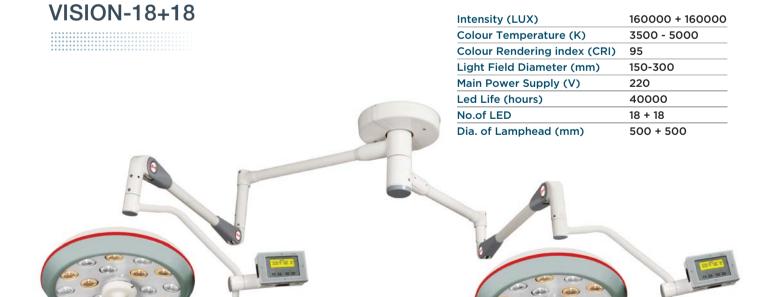

### VISION-18+18+18

| Intensity (LUX)              | 160000 + 160000 + 160000 |
|------------------------------|--------------------------|
| Colour Temperature (K)       | 3500 - 5000              |
| Colour Rendering index (CRI) | 95                       |
| Light Field Diameter (mm)    | 150-300                  |
| Main Power Supply (V)        | 220                      |
| Led Life (hours)             | 40000                    |
| No.of LED                    | 18 + 18 + 18             |
| Dia. of Lamphead (mm)        | 500 + 500 + 500          |