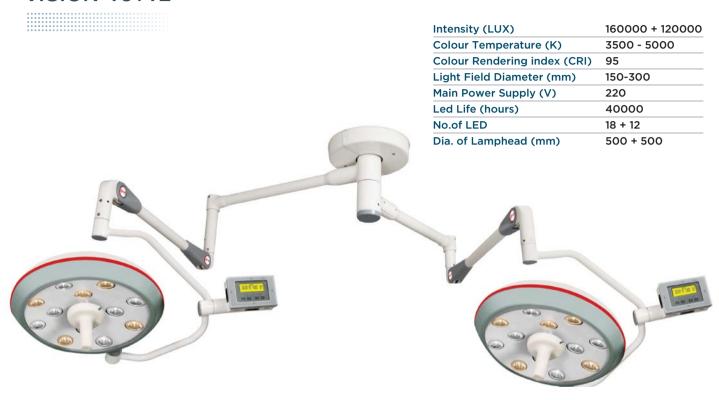

dds redundancy to the system.

#### TOP/BOTTOM

### Hands-free Sensor

- For Mode Selection
- Intensity, Color, ON/OFF, Endo Mode ON/OFF

#### LEFT/RIGHT

## Hands-free Sensor

Scale / Levels of Modes











### VISION-18+18+18

| Intensity (LUX)              | 160000 + 160000 + 160000 |
|------------------------------|--------------------------|
| Colour Temperature (K)       | 3500 - 5000              |
| Colour Rendering index (CRI) | 95                       |
| Light Field Diameter (mm)    | 150-300                  |
| Main Power Supply (V)        | 220                      |
| Led Life (hours)             | 40000                    |
| No.of LED                    | 18 + 18 + 18             |
| Dia. of Lamphead (mm)        | 500 + 500 + 500          |





### **VISION-18+12**



#### **VISION-12+12**





### VISION-18



#### VISION-12



### VISION-18+12 with Monitor







# II A New Approach to Surgical Lighting



**Guarantee:** Every COGNATE Equipment undergoes stringent Quality Tests before it is dispatched from the factory and carry a Guarantee of Free Repair / Replacement of any part of proven defective manufacture within one year from the date of supply.

Certification: All Lights are CE Certified.



F-12, Mayapuri Industrial Area Phase-II, New Delhi-110064

Tel.: +91 11 28111056, 28116203, 41845055, 41845056

Email: info@cognateindia.com

www.cognateindia.com