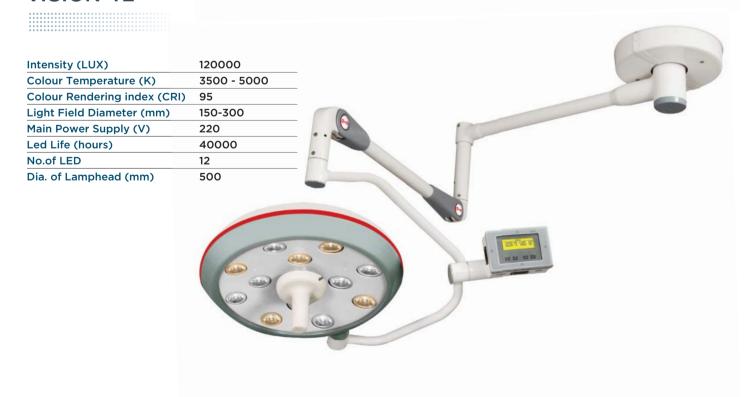

Sensor

- For Mode Selection
- Intensity, Color, ON/OFF, Endo Mode ON/OFF

#### LEFT/RIGHT

## Hands-free Sensor

Scale / Levels of Modes











### VISION-18+18+18

| Intensity (LUX)              | 160000 + 160000 + 160000 |
|------------------------------|--------------------------|
| Colour Temperature (K)       | 3500 - 5000              |
| Colour Rendering index (CRI) | 95                       |
| Light Field Diameter (mm)    | 150-300                  |
| Main Power Supply (V)        | 220                      |
| Led Life (hours)             | 40000                    |
| No.of LED                    | 18 + 18 + 18             |
| Dia. of Lamphead (mm)        | 500 + 500 + 500          |





### **VISION-18+12**



#### **VISION-12+12**





### VISION-18



#### VISION-12



### VISION-18+12 with Monitor







# II A New Approach to Surgical Lighting



**Guarantee:** Every COGNATE Equipment undergoes stringent Quality Tests before it is dispatched from the factory and carry a Guarantee of Free Repair / Replacement of any part of proven defective manufacture within one year from the date of supply.

Certification: All Lights are CE Certified.



F-12, Mayapuri Industrial Area Phase-II, New Delhi-110064

Tel.: +91 11 28111056, 28116203, 41845055, 41845056

Email: info@cognateindia.com

www.cognateindia.com