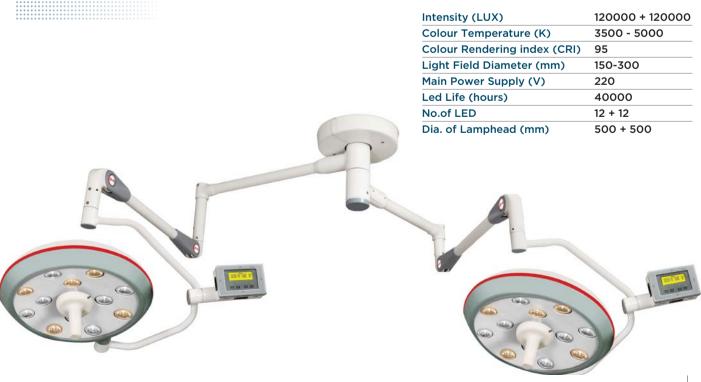

tem.

#### TOP/BOTTOM

### Hands-free Sensor

- For Mode Selection
- Intensity, Color, ON/OFF, Endo Mode ON/OFF

#### LEFT/RIGHT

## Hands-free Sensor

Scale / Levels of Modes











### VISION-18+18+18

| Intensity (LUX)              | 160000 + 160000 + 160000 |
|------------------------------|--------------------------|
| Colour Temperature (K)       | 3500 - 5000              |
| Colour Rendering index (CRI) | 95                       |
| Light Field Diameter (mm)    | 150-300                  |
| Main Power Supply (V)        | 220                      |
| Led Life (hours)             | 40000                    |
| No.of LED                    | 18 + 18 + 18             |
| Dia. of Lamphead (mm)        | 500 + 500 + 500          |





### **VISION-18+12**



#### **VISION-12+12**





### VISION-18



#### VISION-12



### VISION-18+12 with Monitor







# II A New Approach to Surgical Lighting



**Guarantee:** Every COGNATE Equipment undergoes stringent Quality Tests before it is dispatched from the factory and carry a Guarantee of Free Repair / Replacement of any part of proven defective manufacture within one year from the date of supply.

Certification: All Lights are CE Certified.



F-12, Mayapuri Industrial Area Phase-II, New Delhi-110064

Tel.: +91 11 28111056, 28116203, 41845055, 41845056

Email: info@cognateindia.com

www.cognateindia.com