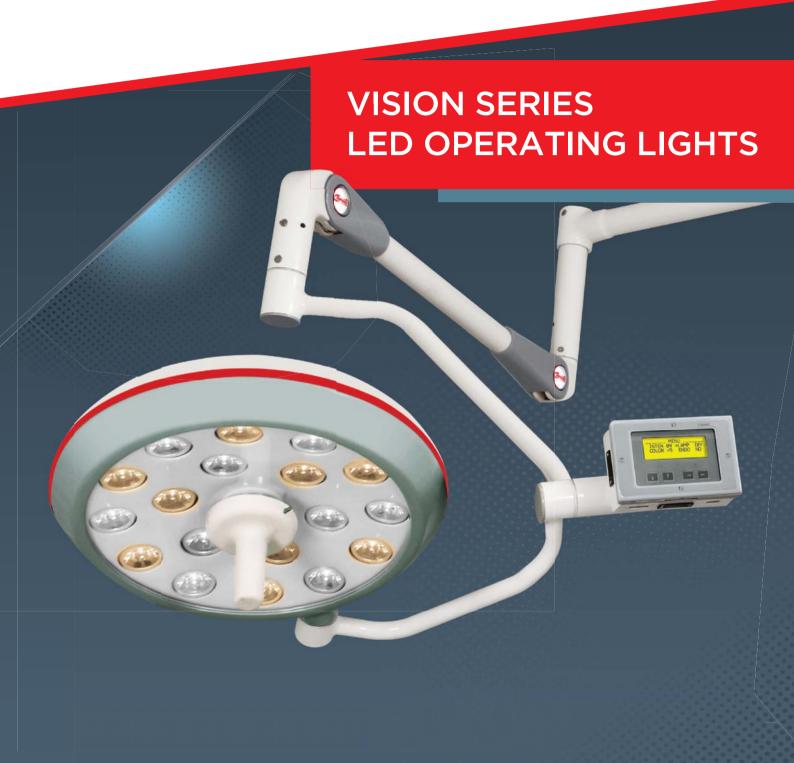

An "Endo" mode is offered with the *unique capability* of color control of the light while in Endo mode.

FOR LOW AMBIENT ILLUMINATION Endo Mode

A backlit LCD screen shows all the control parameters of the light in a crisp and orderly display.

CONTROLLER OF LIGHT LCD Display

All the parameters of the light head can also be controlled by gestures alone through our *unique touch-free control* system which not only allows the light to be controlled in a sterile fashion but also adds redundancy to the system.