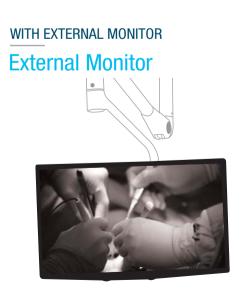

sity, Color, ON/OFF, Endo Mode ON/OFF

#### LEFT/RIGHT

## Hands-free Sensor

Scale / Levels of Modes











### VISION-18+18+18

| Intensity (LUX)              | 160000 + 160000 + 160000 |
|------------------------------|--------------------------|
| Colour Temperature (K)       | 3500 - 5000              |
| Colour Rendering index (CRI) | 95                       |
| Light Field Diameter (mm)    | 150-300                  |
| Main Power Supply (V)        | 220                      |
| Led Life (hours)             | 40000                    |
| No.of LED                    | 18 + 18 + 18             |
| Dia. of Lamphead (mm)        | 500 + 500 + 500          |





### **VISION-18+12**



#### **VISION-12+12**





### VISION-18



#### VISION-12



### VISION-18+12 with Monitor







# II A New Approach to Surgical Lighting



**Guarantee:** Every COGNATE Equipment undergoes stringent Quality Tests before it is dispatched from the factory and carry a Guarantee of Free Repair / Replacement of any part of proven defective manufacture within one year from the date of supply.

Certification: All Lights are CE Certified.



F-12, Mayapuri Industrial Area Phase-II, New Delhi-110064

Tel.: +91 11 28111056, 28116203, 41845055, 41845056

Email: info@cognateindia.com

www.cognateindia.com