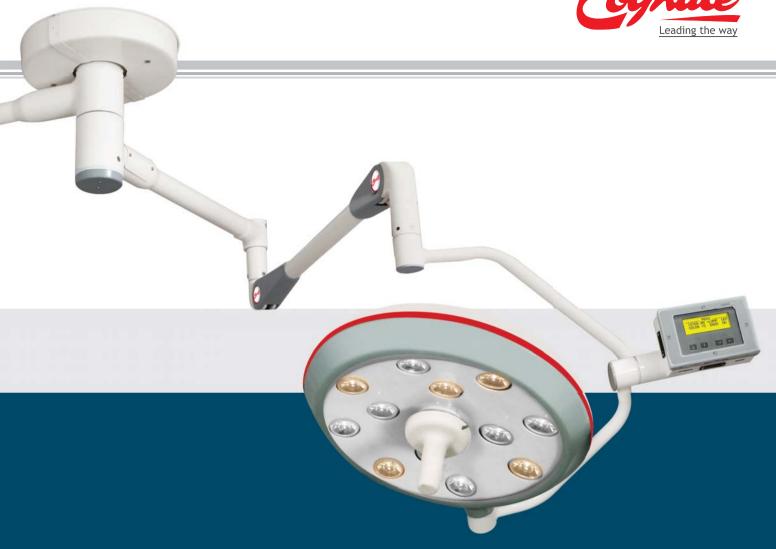

An "Endo" mode is offered with the *unique capability* of color control of the light while in Endo mode.

FOR LOW AMBIENT ILLUMINATION Endo Mode

A backlit LCD screen shows all the control parameters of the light in a crisp and orderly display.

CONTROLLER OF LIGHT LCD Display

All the parameters of the light head can also be controlled by gestures alone through our *unique touch-free control* system which not only allows the light to be controlled in a sterile fashion but also adds redundancy to the system.