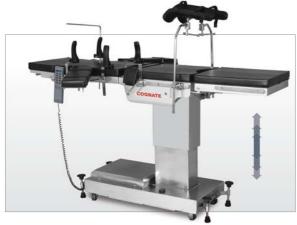

# SS-1100

- OT Table Four section RADIO TRANSLUCENT Table Top
- Operating Positions: Height Adjustment, Lateral Tilt, Trendelenburg, Reverse Trendelenburg and Back Section should be precisely and smoothly controlled by REMOTE SWITCH with feather touch controls through ELECTRO-HYDRAULIC SYSTEM
- The remote is ergonomically designed to have an easy and better grip with spiral cable and have LED backlit screen with symbolic position figures making it convenient to use even in the dark
- Head & Foot Section are manually operated by the means of Ratchet System
- Stainless steel Covered Base and Column Covers for easy cleaning and hygiene
- Complete with Stainless steel side-rails, Clamps and Standard Accessories

## Standard Accessories

- L-shaped Anaesthetic frame
- Shoulder Support with Pad
- Armboard
- · Lateral Support with pad
- Wrist Strap
- Goepel type special Lithotomy Crutches-padded with Straps
- 1 Pc.
- 2 Pcs.
- 2 Pcs.
- 2 Pcs.
- 2 Pcs.