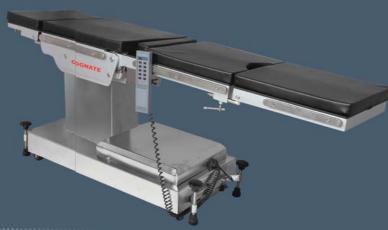

# SS-1100

- OT Table Four section RADIO TRANSLUCENT Table Top
- Operating Positions: Height Adjustment, Lateral Tilt, Trendelenburg, Reverse Trendelenburg and Back Section should be precisely and smoothly controlled by REMOTE SWITCH with feather touch controls through ELECTRO-HYDRAULIC SYSTEM
- The remote is ergonomically designed to have an easy and better grip with spiral cable and have LED backlit screen with symbolic position figures making it convenient to use even in the dark
- Head & Foot Section are manually operated by the means of Ratchet System
- Stainless steel Covered Base and Column Covers for easy cleaning and hygiene
- Complete with Stainless steel side-rails, Clamps and Standard Accessories

| Table Top Length                   | : 1900 mm                            |
|------------------------------------|--------------------------------------|
| Table Top Width                    | : 500 mm                             |
| Height                             | : 750 - 1000 mm                      |
| Trendeleberg, Reverse Trendeleberg | : ±25°                               |
| Lateral Tilt                       | : ±15°                               |
| Back Section                       | : + 80° - 20° down                   |
| Leg Section                        | : - 90°                              |
| Head Section                       | : + 45° - 90° down<br>Variation ±10% |