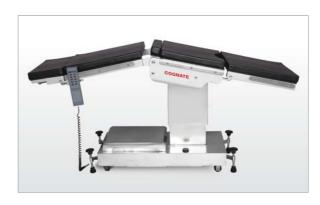

# SS-1100

- OT Table Four section RADIO TRANSLUCENT Table Top
- Operating Positions: Height Adjustment, Lateral Tilt, Trendelenburg, Reverse Trendelenburg and Back Section should be precisely and smoothly controlled by REMOTE SWITCH with feather touch controls through ELECTRO-HYDRAULIC SYSTEM
- The remote is ergonomically designed to have an easy and better grip with spiral cable and have LED backlit screen with symbolic position figures making it convenient to use even in the dark
- Head & Foot Section are manually operated by the means of Ratchet System
- Stainless steel Covered Base and Column Covers for easy cleaning and hygiene
- Complete with Stainless steel side-rails, Clamps and Standard Accessories

| Table Top Length                   | : 1900 mm                            |
|------------------------------------|--------------------------------------|
| Table Top Width                    | : 500 mm                             |
| Height                             | : 750 - 1000 mm                      |
| Trendeleberg, Reverse Trendeleberg | : ±25°                               |
| Lateral Tilt                       | : ±15°                               |
| Back Section                       | : + 80° - 20° down                   |
| Leg Section                        | : - 90°                              |
| Head Section                       | : + 45° - 90° down<br>Variation ±10% |