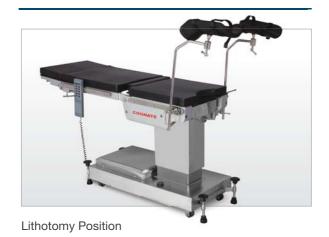

Long lasting PU Pads

Height Adjustment - Up & Down

Lateral Tilt Position

Chair Position

COONATE

Trendelenburg / Reverse Tredelenburg

Jack Knife Position

Reverse Jack Knife Position

### **Gynae / Urology Surgery**

- Stainless steel Transurethral Tray with sieve and drain hose
- · Stainless steel drainage tray with drain hose

Guarantee: Every COGNATE Equipment undergoes stringent Quality Tests before it is dispatched from the factory and carry a Guarantee of Free Repair / Replacement of any part of proven defective manufacture within one year from the date of supply.