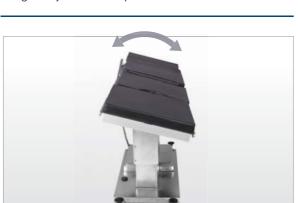

| Table Top Length                   | : 1900 mm                            |
|------------------------------------|--------------------------------------|
| Table Top Width                    | : 500 mm                             |
| Height                             | : 750 - 1000 mm                      |
| Trendeleberg, Reverse Trendeleberg | : ±25°                               |
| Lateral Tilt                       | : ±15°                               |
| Back Section                       | : + 80° - 20° down                   |
| Leg Section                        | : - 90°                              |
| Head Section                       | : + 45° - 90° down<br>Variation ±10% |

Long lasting PU Pads

Height Adjustment - Up & Down

Lateral Tilt Position

Chair Position

COONATE

Trendelenburg / Reverse Tredelenburg

Jack Knife Position

Reverse Jack Knife Position