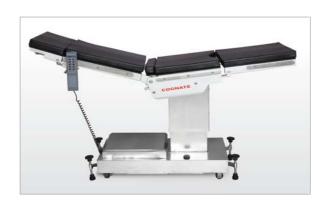

# SS-1100

- OT Table Four section RADIO TRANSLUCENT Table Top
- Operating Positions: Height Adjustment, Lateral Tilt, Trendelenburg, Reverse Trendelenburg and Back Section should be precisely and smoothly controlled by REMOTE SWITCH with feather touch controls through ELECTRO-HYDRAULIC SYSTEM
- The remote is ergonomically designed to have an easy and better grip with spiral cable and have LED backlit screen with symbolic position figures making it convenient to use even in the dark
- Head & Foot Section are manually operated by the means of Ratchet System
- Stainless steel Covered Base and Column Covers for easy cleaning and hygiene
- Complete with Stainless steel side-rails, Clamps and Standard Accessories

| Table Top Length                   | : 1900 mm                            |
|------------------------------------|--------------------------------------|
| Table Top Width                    | : 500 mm                             |
| Height                             | : 750 - 1000 mm                      |
| Trendeleberg, Reverse Trendeleberg | : ±25°                               |
| Lateral Tilt                       | : ±15°                               |
| Back Section                       | : + 80° - 20° down                   |
| Leg Section                        | : - 90°                              |
| Head Section                       | : + 45° - 90° down<br>Variation ±10% |