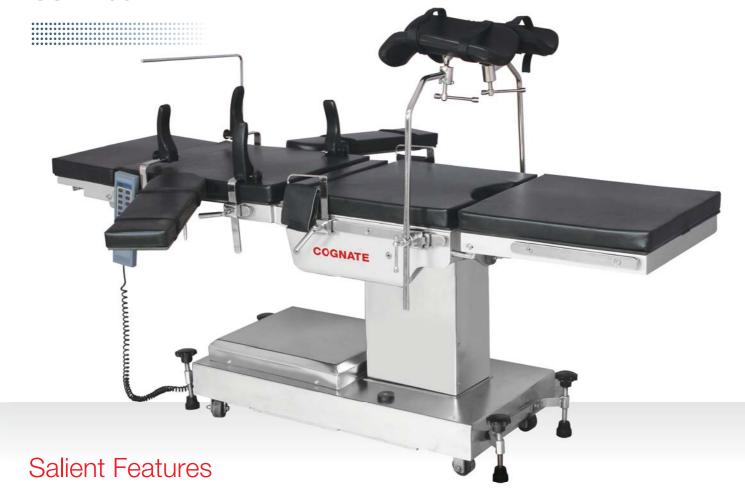

# SS-1100

- OT Table Four section RADIO TRANSLUCENT Table Top
- Operating Positions: Height Adjustment, Lateral Tilt, Trendelenburg, Reverse Trendelenburg and Back Section should be precisely and smoothly controlled by REMOTE SWITCH with feather touch controls through ELECTRO-HYDRAULIC SYSTEM
- The remote is ergonomically designed to have an easy and better grip with spiral cable and have LED backlit screen with symbolic position figures making it convenient to use even in the dark
- Head & Foot Section are manually operated by the means of Ratchet System
- Stainless steel Covered Base and Column Covers for easy cleaning and hygiene
- Complete with Stainless steel side-rails, Clamps and Standard Accessories

## Standard Accessories

- L-shaped Anaesthetic frame
- Shoulder Support with Pad
- Armboard
- · Lateral Support with pad
- Wrist Strap
- Goepel type special Lithotomy Crutches-padded with Straps
- 1 Pc.
- 2 Pcs.
- 2 Pcs.
- 2 Pcs.
- 2 Pcs.