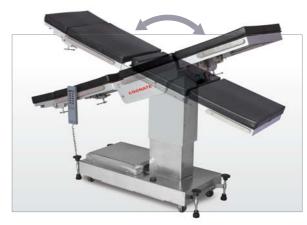

| Table Top Length                   | : 1900 mm                            |
|------------------------------------|--------------------------------------|
| Table Top Width                    | : 500 mm                             |
| Height                             | : 750 - 1000 mm                      |
| Trendeleberg, Reverse Trendeleberg | : ±25°                               |
| Lateral Tilt                       | : ±15°                               |
| Back Section                       | : + 80° - 20° down                   |
| Leg Section                        | : - 90°                              |
| Head Section                       | : + 45° - 90° down<br>Variation ±10% |

Long lasting PU Pads

Height Adjustment - Up & Down

Lateral Tilt Position

Chair Position

COONATE

Trendelenburg / Reverse Tredelenburg

Jack Knife Position

Reverse Jack Knife Position