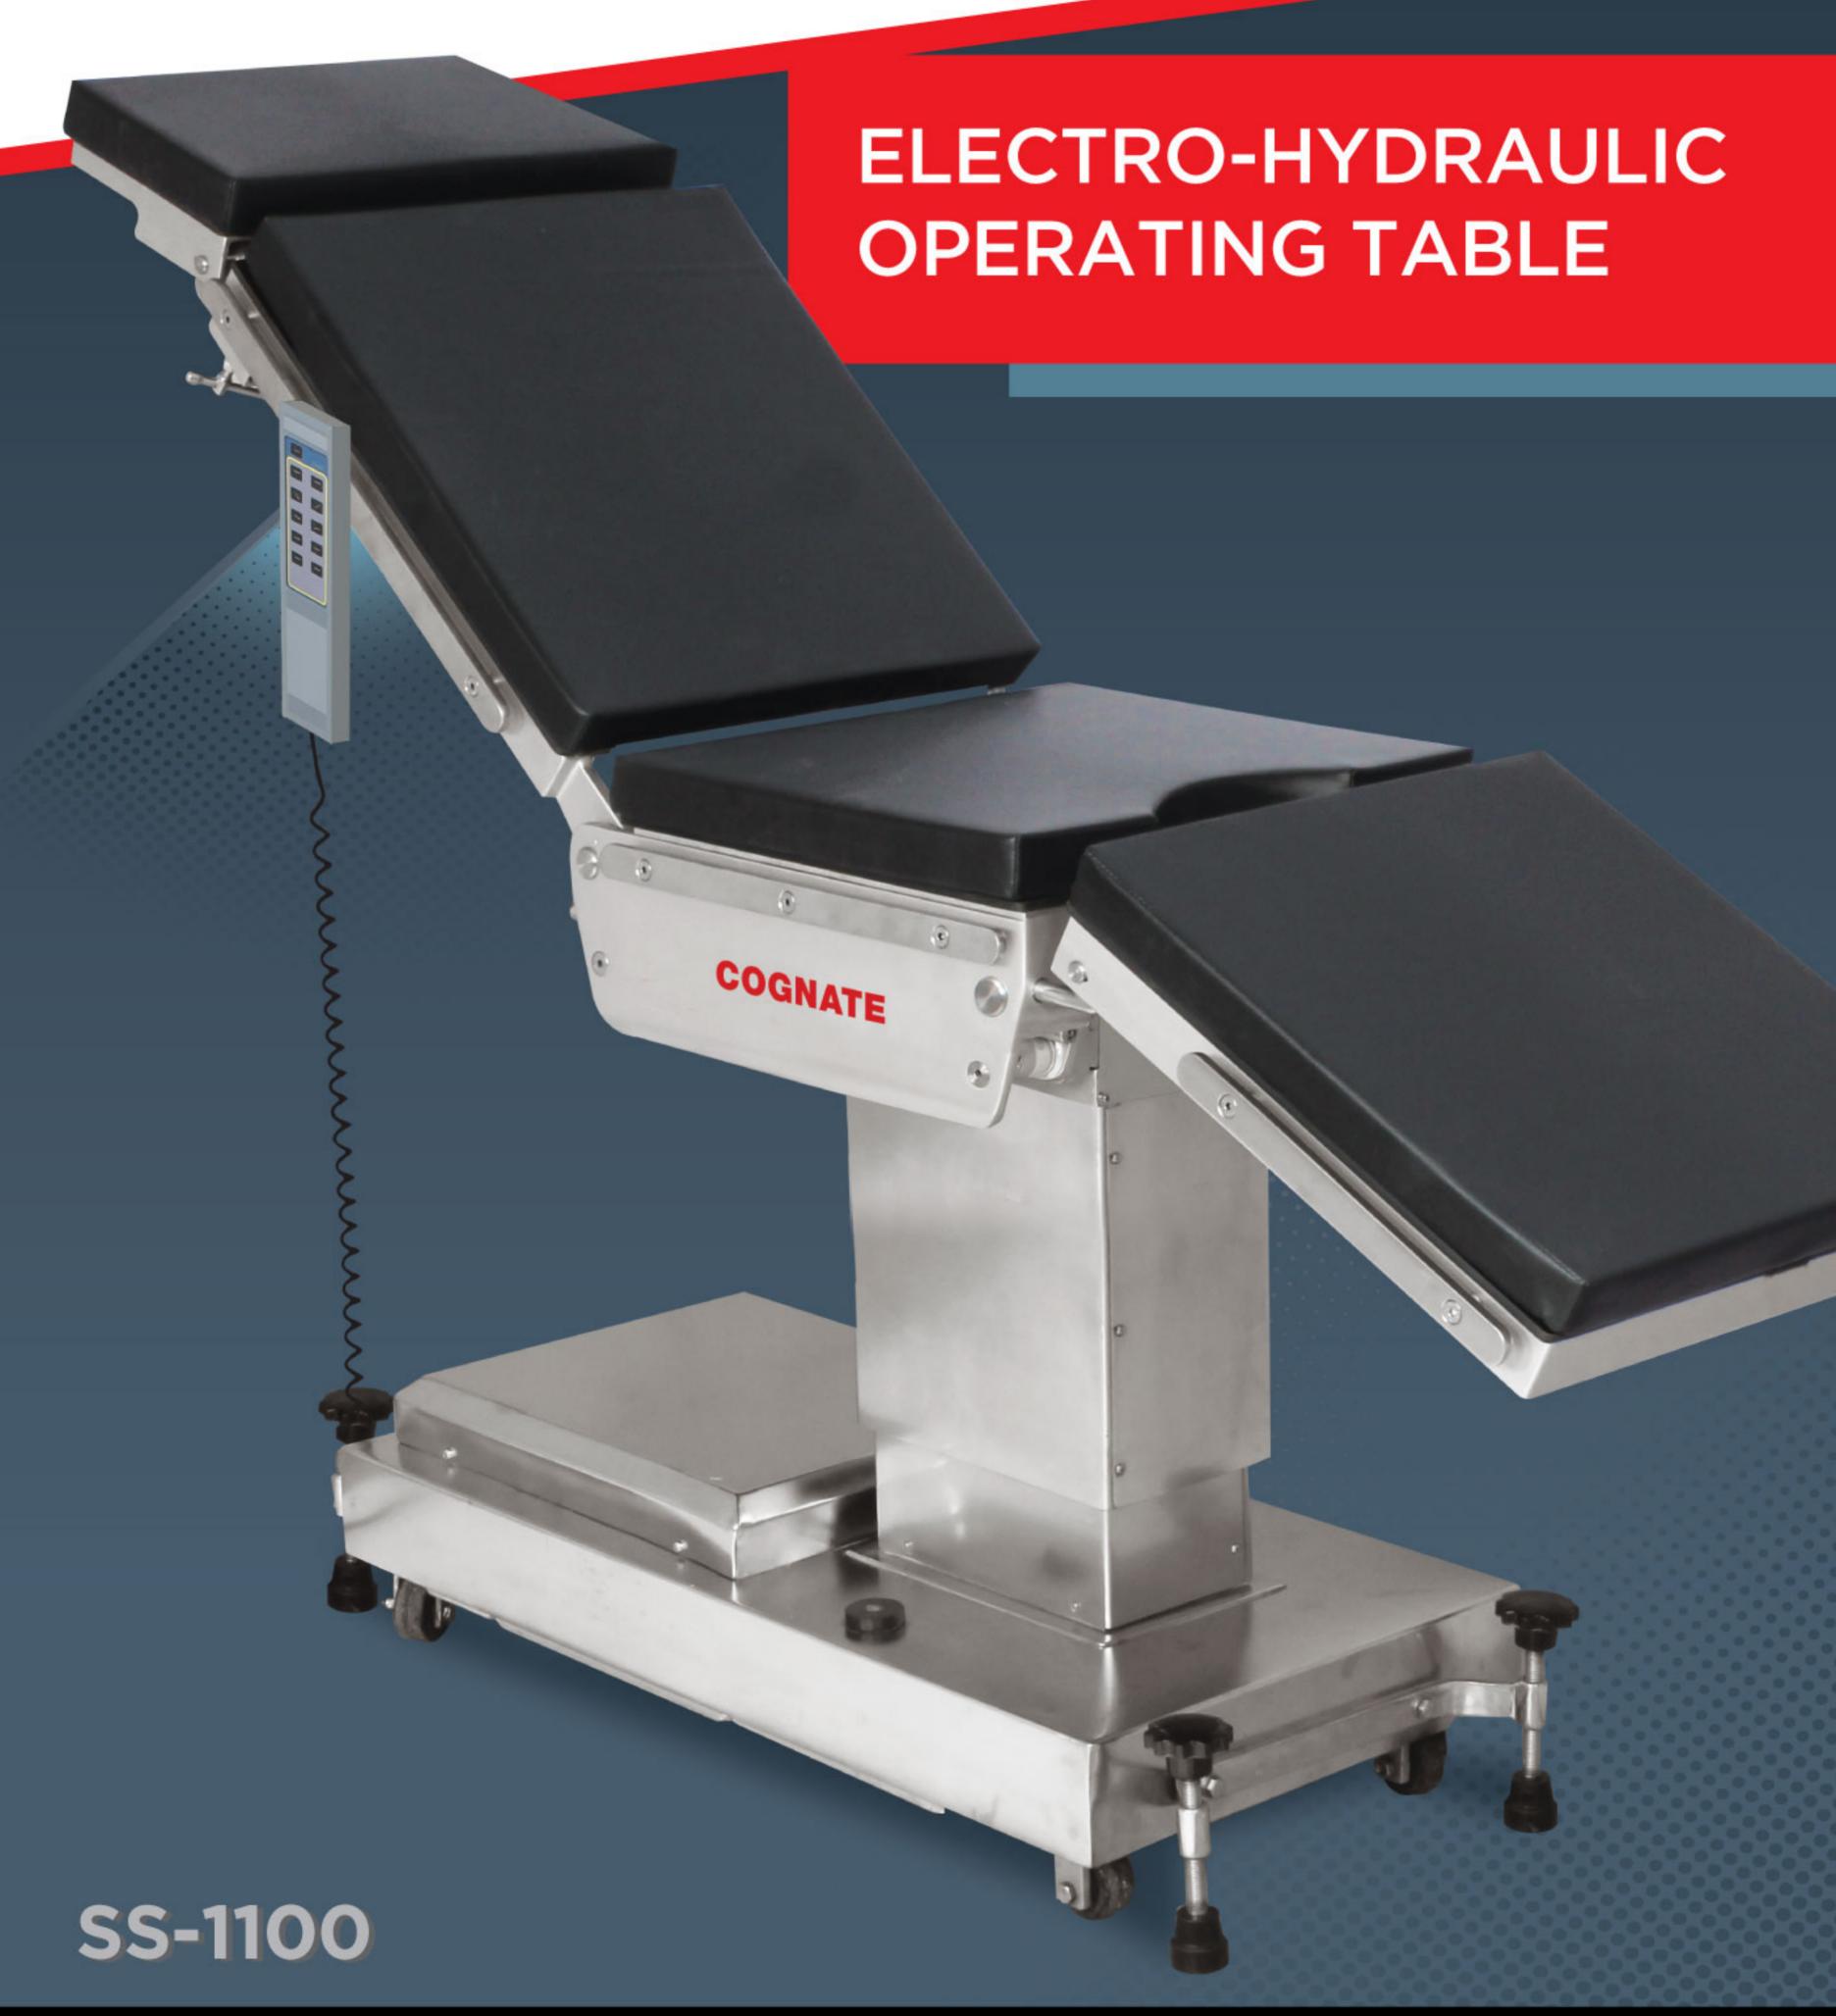

# SS-1100

- OT Table Four section RADIO TRANSLUCENT Table Top
- Operating Positions: Height Adjustment, Lateral Tilt, Trendelenburg, Reverse Trendelenburg and Back Section should be precisely and smoothly controlled by REMOTE SWITCH with feather touch controls through ELECTRO-HYDRAULIC SYSTEM
- The remote is ergonomically designed to have an easy and better grip with spiral cable and have LED backlit screen with symbolic position figures making it convenient to use even in the dark
- Head & Foot Section are manually operated by the means of Ratchet System
- Stainless steel Covered Base and Column Covers for easy cleaning and hygiene
- Complete with Stainless steel side-rails, Clamps and Standard Accessories

| Table Top Length                   | : 1900 mm                            |
|------------------------------------|--------------------------------------|
| Table Top Width                    | : 500 mm                             |
| Height                             | : 750 - 1000 mm                      |
| Trendeleberg, Reverse Trendeleberg | : ±25°                               |
| Lateral Tilt                       | : ±15°                               |
| Back Section                       | : + 80° - 20° down                   |
| Leg Section                        | : - 90°                              |
| Head Section                       | : + 45° - 90° down<br>Variation ±10% |